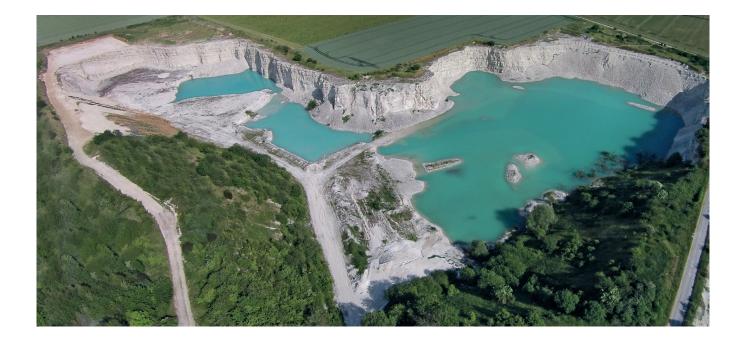

### PRODUCTION

Vereinigte Kreidewerke Dammann produces fine chalk, coarse chalk, and fertilizer limes in the three plants in Söhlde, Lägerdorf and Klementelvitz (on the island Rügen). The most advanced technology are used to fabricate qualities which suit a wide variety of applications. suit a wide variety of applications.