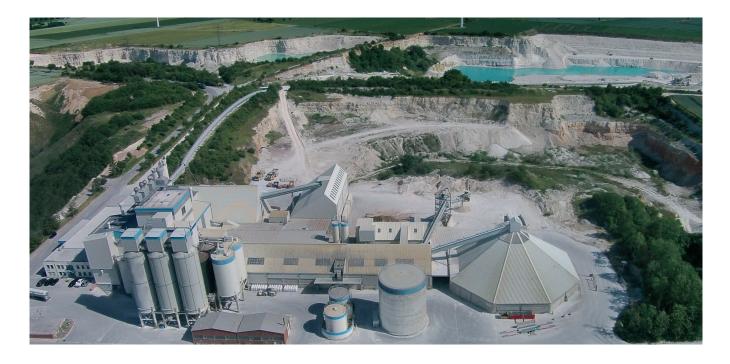

### PRODUCTION

Vereinigte Kreidewerke Dammann produces fine chalk, coarse chalk, and fertilizer limes in the three plants in Söhlde, Lägerdorf and Klementelvitz (on the island Rügen). The most advanced technology are used to fabricate qualities which suit a wide variety of applications. suit a wide variety of applications.

#### **Plant Söhlde**

Vereinigte Kreidewerke Dammann GmbH & Co. KG

Hildesheimer Straße 3 | 31185 Söhlde | Germany Tel. +49 5129 78-0 | Fax +49 5129 78-1200 | info@dammann.de

www.dammann.de